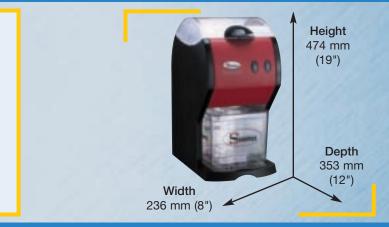

### **Technical specifications**

| <u>Motor</u><br>Single phase                                   | 220-240V - 50/60 Hz - 130 W<br>100-120V - 50/60 Hz - 155 W |                |                                                                                                    |
|----------------------------------------------------------------|------------------------------------------------------------|----------------|----------------------------------------------------------------------------------------------------|
| Speed                                                          | 73 rpm (50 Hz)<br>89 rpm (60 Hz)                           |                |                                                                                                    |
| <u>Weight</u>                                                  | Net<br>Packed                                              | 10 Kg<br>11 Kg | (22 lbs)<br>(24 lbs)                                                                               |
| <b>Dimensions</b><br>Height<br>Width<br>Depth<br>Shipping cube | Appliance<br>474 mm (19")<br>236 mm (8")<br>353 mm (12")   |                | Packed (Box)<br>520 mm (20,5")<br>375 mm (14,7")<br>415 mm (16,3")<br>0,080 m <sup>3</sup> (2,7 ft |