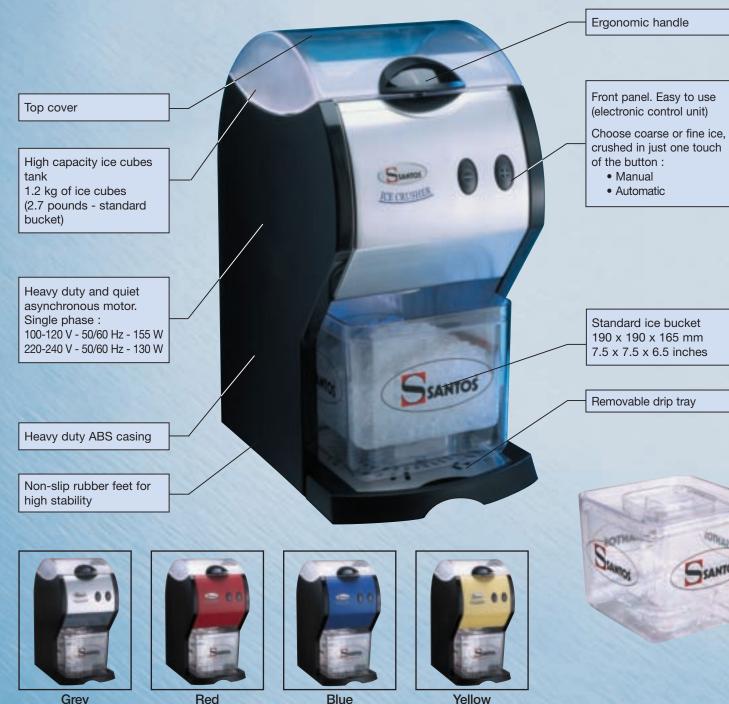

# Ice Crusher # 53

This commercial appliance crushes all ice cubes from any ice machine

Fine or coarse crushed ice for cocktail bars, restaurants, night clubs...

Use the standard International ice bucket to make your service easier

## **Powerful / Efficient / Reliable**

Heavy duty, high output, commercial ice crusher Makes both fine and coarse crushed ice in just one touch of a button. Simply and quickly makes 1.2kg (2.7 pounds) of crushed ice in 30 seconds. Ideal for frozen margaritas or daiguiris and to serve food on a bed of ice. Electronic control unit with 2 operating systems (manual or automatic timer)

#### Thermal safety

Motor protected by internal thermal detector.

Technical characteristics can be modified by the manufacturer without notice.

Grey

For the standard ice bucket into the tank. Put the ice bucket in the under position. Push button to make fine or coarse crushed ice.