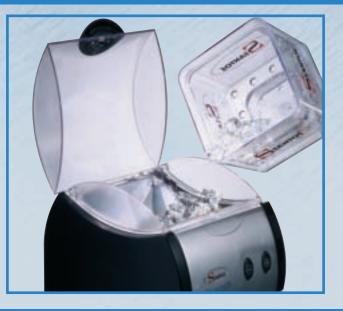

# Ice Crusher # 53

This commercial appliance crushes all ice cubes from any ice machine

Fine or coarse crushed ice for cocktail bars, restaurants, night clubs...

Use the standard International ice bucket to make your service easier

## **Powerful / Efficient / Reliable**

Heavy duty, high output, commercial ice crusher Makes both fine and coarse crushed ice in just one touch of a button. Simply and quickly makes 1.2kg (2.7 pounds) of crushed ice in 30 seconds. Ideal for frozen margaritas or daiguiris and to serve food on a bed of ice. Electronic control unit with 2 operating systems (manual or automatic timer)

#### Thermal safety

Motor protected by internal thermal detector.

Technical characteristics can be modified by the manufacturer without notice.

Grey

For the standard ice bucket into the tank. Put the ice bucket in the under position. Push button to make fine or coarse crushed ice.