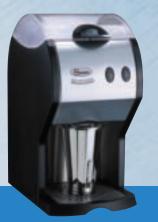

N° 53 Gris

INTOS

SANTOS

ICE CRUSHE

Delivered with 1 standard ice bucket

## Ice crusher # 53