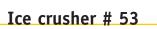

### **Technical specifications**

| <u>Motor</u><br>Single phase                                   | 220-240V - 50/60 Hz - 130 W<br>100-120V - 50/60 Hz - 155 W |                |                                                                                                    |
|----------------------------------------------------------------|------------------------------------------------------------|----------------|----------------------------------------------------------------------------------------------------|
| Speed                                                          | 73 rpm (50 Hz)<br>89 rpm (60 Hz)                           |                |                                                                                                    |
| <u>Weight</u>                                                  | Net<br>Packed                                              | 10 Kg<br>11 Kg | (22 lbs)<br>(24 lbs)                                                                               |
| <b>Dimensions</b><br>Height<br>Width<br>Depth<br>Shipping cube | Appliance<br>474 mm (19")<br>236 mm (8")<br>353 mm (12")   |                | Packed (Box)<br>520 mm (20,5")<br>375 mm (14,7")<br>415 mm (16,3")<br>0,080 m <sup>3</sup> (2,7 ft |