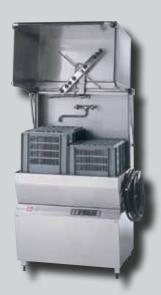

JEROS Compact

This series has a unique washing system.

A moving wash frame with washing nozzles on the frame, all the way round, enables efficient washing from all four sides.

While the machine is washing, the wash frame moves forwards and backwards in the cabinet. This breaks the surface of the water drop to improve the washing effect even more, and the items are washed from all sides.

JEROS Compact has two different wash levels available at the press of a button, enabling it to wash at both 0,8 bar and 1,4 bar, depending on the level of soilage on the items to be washed.

8117

JEROS Compact is used primarily by mediumsized companies requiring a high-pressure machine such as butchers, dairies and special industries.

The machine is the perfect partner for industries washing utensils as well as many different sized crates.

In professional kitchens, it can be used as a two-basket machine and can also be equipped with automatic lid opening if required.