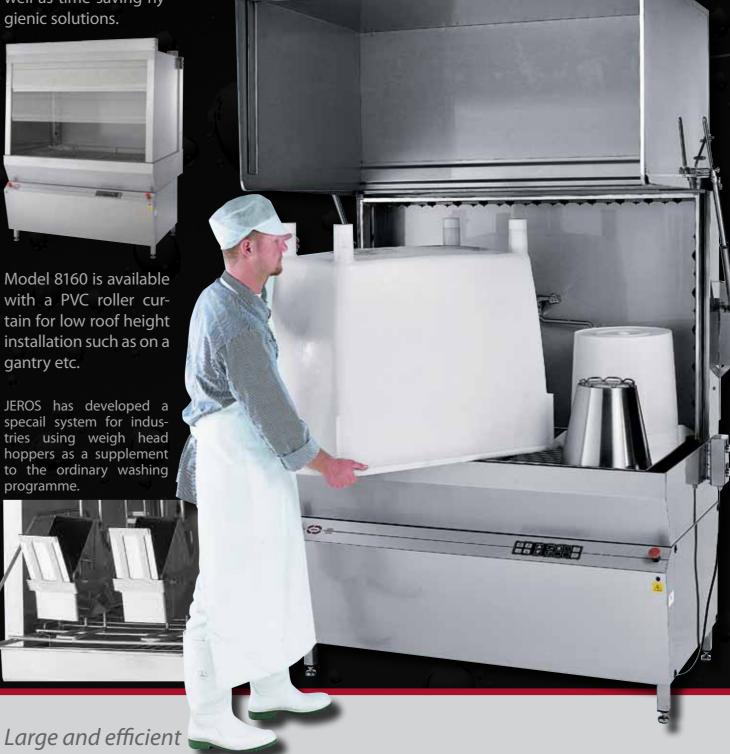

### JEROS Industrial

The largest machines for the highest requirements. The huge capacities of the machines match the industries' demand for logistics as well as time-saving hygienic solutions.

Model 8160 is available with a PVC roller curtain for low roof height installation such as on a gantry etc.

JEROS has developed a specail system for industries using weigh head hoppers as a supplement to the ordinary washing programme.

ustrial

Model 8150 automati-

8150/8160