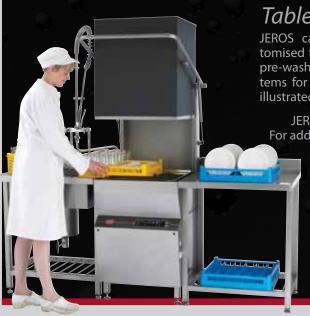

Pre-rinse & Table Systems

JEROS can offer accessories customised for your utensil washer, as pre-wash tables and side table systems for pass through washing as illustrated in the picture.

JEROS also offer dish washers. For additional information, please contact your distributor.

- Customised tables
  - Tables in generel •
  - Pre-rinse tables •
- 180°-table systems
- Roller table systems
  - Tables with filter •

JEROS Distributor:

**JEROS A/S** 

Nyborgvej 8 DK-5750 Ringe

Tel: +45 6362 3913 Fax: +45 6262 3301