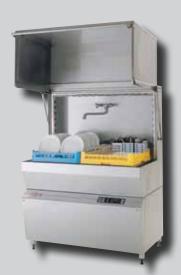

### Basic JEROS Basic

The small series with high capacity for small and medium sized companies with limited space and high demands.

The machine has two rotating wash arms and rinse arms for correct distribution of water for

gistics and efficiency.

Many known fast food restaurants and supermarket chains use JEROS Basic washers thanks to their high wash throughputs and small footprint size.

References: McDonald's BurgerKing Rewe WallMart Tesco Coop

8110/8115

High-performance & compact machine

Model 8117

Self-cleaning system

All JEROS machines feature an integrated cleaning programme. When a special button on the control panel is pressed, the wash pump activates and automatic draining of the machine starts, whilst at the same time the wash nozzles clean inside the machine. Finally, the machine is automatically disinfected with 85°C hot water and emptied of all dirty water, ready for automatic filling the next day.