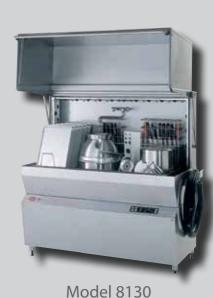

8120/8130

## Strong and efficient

| Specifications                           | 8120                     | 8130                     |
|------------------------------------------|--------------------------|--------------------------|
| Washing area dimensions H x W x D mm     | 645 x 1010 x 635         | 645 x 1290 x 635         |
| Machine dimension H1 x H2 x W x D mm     | 2088 x 1631 x 1280 x 745 | 2088 x 1631 x 1555 x 745 |
| Water consumption per wash, litres       | 10                       | 12                       |
| Euronorm crates per wash 400 x 600 mm    | 2                        | 3                        |
| Plates per wash 600 x 400 / 600 x 800 mm | 30 / 15                  | 45 / 15                  |

### JEROS Industrial

The largest machines for the highest requirements. The huge capacities of the machines match the industries' demand for logistics as well as time-saving hygienic solutions.

Model 8160 is available with a PVC roller curtain for low roof height installation such as on a gantry etc.