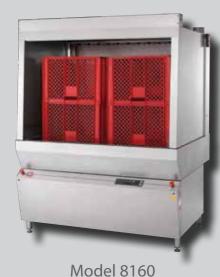

# Industrial JEROS

The largest, most powerful

### JEROS Industrial

The largest machines for the highest requirements. The huge capacities of the machines match the industries' demand for logistics as well as time-saving hygienic solutions.

Model 8160 is available with a PVC roller curtain for low roof height installation such as on a gantry etc.

JEROS has developed a specail system for industries using weigh head hoppers as a supplement to the ordinary washing programme.

ustrial

Model 8150 automati-

8150/8160