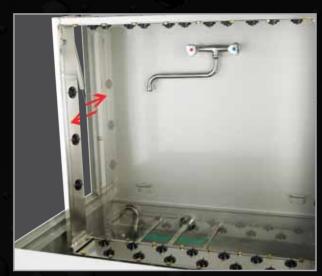

An integrated mixer tap ensures time-saving rinsing of hands or pre-rinsing if required when loading the machine.

Finger touch micro control enables simple operation as well as the possibility of customer-specific washing times and temperatures.

chine and direct placing of items in the machine.

The integrated mixer tap which can be replaced by a rinse shower head not only provides an additional washing place but also a time saving prerinse option.

The machine can be connected to table systems placed each side of the washer, and the strong mesh base can be reversed allowing level entry into the machine from the side tables, which prevents lifting heavy objects.