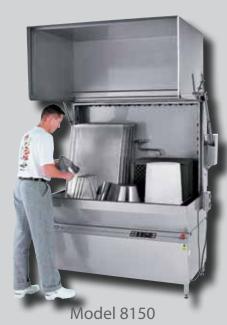

# Industrial JEROS

The largest, most powerful

### JEROS Industrial

The largest machines for the highest requirements. The huge capacities of the machines match the industries' demand for logistics as well as time-saving hygienic solutions.

Model 8160 is available with a PVC roller curtain for low roof height installation such as on a gantry etc.

JEROS has developed a specail system for industries using weigh head hoppers as a supplement to the ordinary washing programme.

ustrial

Model 8150 automati-

8150/8160