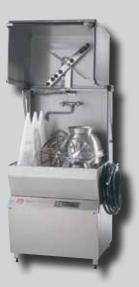

# JEROS Unique

JEROS Utensil washers are exceptional not only because of the outstanding washing results, but also because of the uniquely, designed lid that ensures optimum integrated working processes.

The lid design allows the machine to be loaded and emptied from three sides

The design and the washing system allows flexible washing of all items without sorting, as different sized objects can be placed into the machine.

The design also means that the machine takes up the same space no matter whether it is open or closed.

The lid design ensures an ergonomic working process thanks to the free working height for the user into the ma-