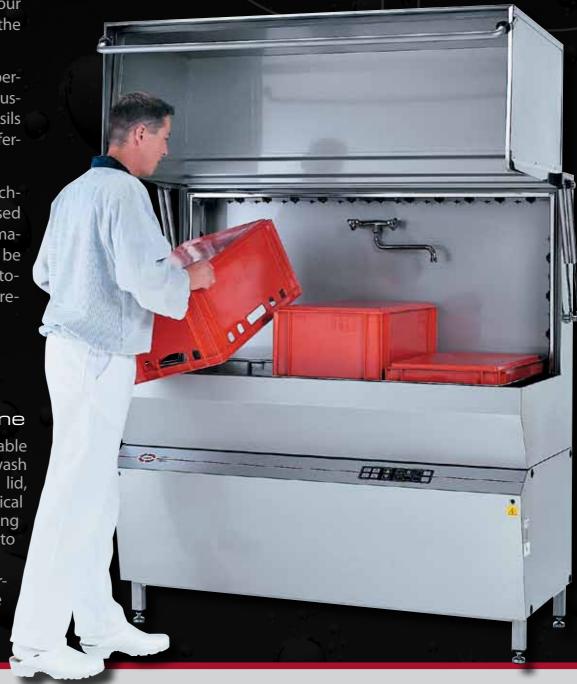

# JEROS Xtended \_\_\_\_\_

The machine with the extended washing area is a flexible solution for run through machines.

This machine also has a moving frame wash system for optimal washing from all four sides, covering the large washing area.

The machine is the perfect partner for industries washing utensils as well as many different sized crates.

In professional kitchens, it can be used as a two-basket machine and can also be equipped with automatic lid opening if required.