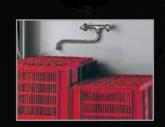

An integrated mixer tap ensures time-saving rinsing of hands or pre-rinsing if required when loading the machine.

Finger touch micro control enables simple operation as well as the possibility of customer-specific washing times and temperatures.

chine and direct placing of items in the machine.

The integrated mixer tap which can be replaced by a rinse shower head not only provides an additional washing place but also a time saving prerinse option.

Pre-rinse & Table Systems

JEROS can offer accessories customised for your utensil washer, as pre-wash tables and side table systems for pass through washing as illustrated in the picture.

JEROS also offer dish washers. For additional information, please contact your distributor.