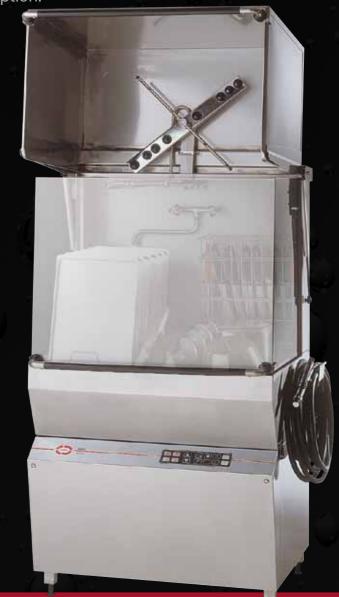

# JEROS Unique

JEROS Utensil washers are exceptional not only because of the outstanding washing results, but also because of the uniquely, designed lid that ensures optimum integrated working processes.

The lid design allows the machine to be loaded and emptied from three sides

The design and the washing system allows flexible washing of all items without sorting, as different sized objects can be placed into the machine.

The design also means that the machine takes up the same space no matter whether it is open or closed.

The lid design ensures an ergonomic working process thanks to the free working height for the user into the ma-