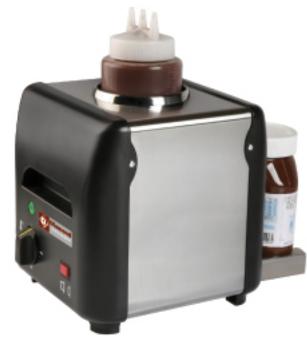

## Ref: CC/NUT-1S Chocolate Heater spreads or liquid, honey, sauces, cheese (1 liter)

**Brand: DIAMOND** 

- Version to fit in to or to put down.
- Delivered with 2 pressure bottles, with one tap fit on to 3 exits (easy dosing).
- Thermostatic control until 90°C, hold temperature = 50°C. (without overheating nor desiccation).
- Electrical resistance around the stainless steel tray.
- Electronic timer.

## PLUS:

Heat up, liquify and maintain the temperature of chocolate, chocolate spread, honey... ideal for your pancakes, waffles, cakes, ice-cream, frozen desserts, or on your snacks, sauce toppings, melted cheese... the best result, practicality and hygiene 100%, guaranteed!

·mm (BxDxH) :225x175xh220

 $\cdot$ **kW** :0,17

•**Volt**: 230/1N 50-60Hz

·**kg**:2
·**M**<sup>3</sup>: 0,02