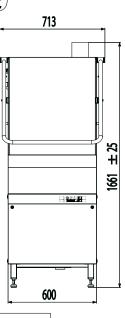

## There is always space for the new JEROS!

The robust JEROS-8100 will fit into the smallest of spaces, and in spite of its size it has a superb wash performance!

- ✓ Extended loading area
- ✓ With a width of 60 cm the machine will surley fit the existing table
- ✓ With fingertouch micro controller
- ✓ With automatic start
- ✓ With automatic opening of lid
- ✓ Integrated self-cleaning system with 85° degrees C hot water
- ✓ With automatic soap dosage
- ✓ Integrated pumped rinse system
- Electrical outputs to switch extractor
- As option with insolated lid