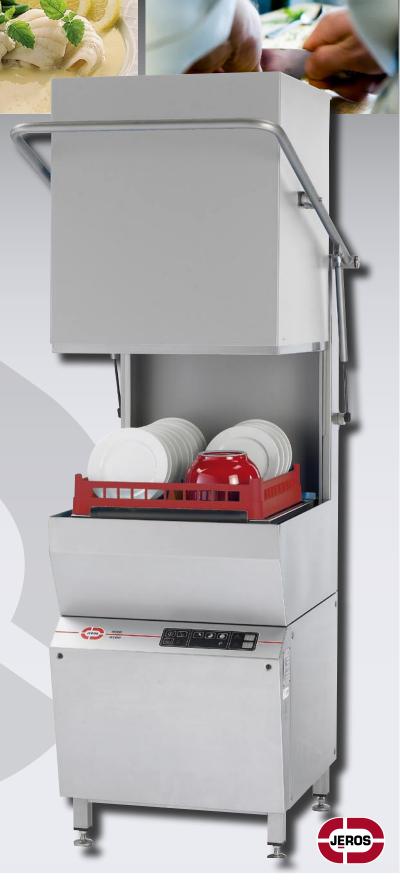

## JEROS 8100 Dish Washer

**Smarter Thinking - Smarter Solutions** 

## There is always space for the new JEROS!

The robust JEROS-8100 will fit into the smallest of spaces, and in spite of its size it has a superb wash performance!

- ✓ Extended loading area
- ✓ With a width of 60 cm the machine will surley fit the existing table
- ✓ With fingertouch micro controller
- ✓ With automatic start
- ✓ With automatic opening of lid
- ✓ Integrated self-cleaning system with 85° degrees C hot water
- ✓ With automatic soap dosage
- ✓ Integrated pumped rinse system
- Electrical outputs to switch extractor
- As option with insolated lid

## There are a variety of reasons to choose a JEROS Dish Washer!

- The 85° degrees C hot end rinse with a pressure pump ensures that the maximum hygiene is achieved without the use of Chemical Sanitant, Another Advantage is that the rinse is pumped and does not rely on mains water pressure.
- A sensor operated detergent dosing system, minimum use of soap, heating elements with low energy consumption, small wash tank, and uniquely low use of water, ensures an optimum wash result and thereby also an environmentally safe wash.

8100

- 3 pre-set wash cycles of 1 / 2 / 4 Minutes.
- Meets HACCP and CE-requirements.