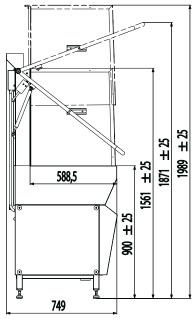

## There is always space for the new JEROS!

The robust JEROS-8100 will fit into the smallest of spaces, and in spite of its size it has a superb wash performance!

- ✓ Extended loading area
- ✓ With a width of 60 cm the machine will surley fit the existing table
- ✓ With fingertouch micro controller
- ✓ With automatic start
- ✓ With automatic opening of lid
- ✓ Integrated self-cleaning system with 85° degrees C hot water
- ✓ With automatic soap dosage
- ✓ Integrated pumped rinse system
- Electrical outputs to switch extractor
- As option with insolated lid