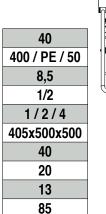

## **Technical data**

| Drain dimenstion                | Ø mm           |
|---------------------------------|----------------|
| Voltage                         | Volt+E/Hz      |
| Connecting power (standart)     | kW             |
| Water connection                | R"             |
| Wash time                       | Min.           |
| Wash area                       | НхВхТ          |
| Wash tank volume                | Litre          |
| Rinse time                      | apprx. sec.    |
| Rinse tank volume               | apprx. litre   |
| Rinse water temperature         | apprx.°C       |
| Water consumption per wash/rins | e apprx. litre |