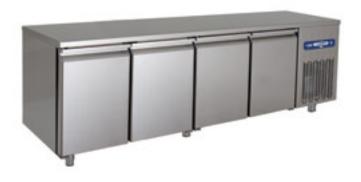

## Ref: TG4N Ventilated cooling table, 4 doors GN 1/ 1,550 liters

**Brand: DIAMOND** 

Temperature:  $-2^{\circ} + 8^{\circ}$ 

- Capacity 550 lit.
- Internal and external in stainless steel AISI 304.
- Independent upper structure (removable).
- Floor deep-drawn with rounded corners.
- Standard accessories 1 grill GN 1/1 (530x325) per door.
- Magnetic door seals.
- Hinges with automatic closing when an opening angle is less
- Hermetically adjusted tropical unit (surrounding temperature +4 3°) (on removable sliders).
- 2 ventilated evaporators, that are treated against salt "coating".
- Electronic thermostat, automatic defrosting.
- Adjustable stainless steel feet.