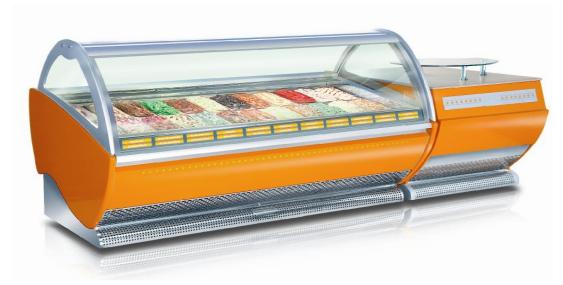

### TROY COUNTER-TOP:

As the same elegant look as TROY showcases, TROY Counter-Tops are perfect complementary units. Besides, with the help of <u>Custom</u> <u>Corner Counter-Tops ,</u> it is possible to create endless decorations solutions.