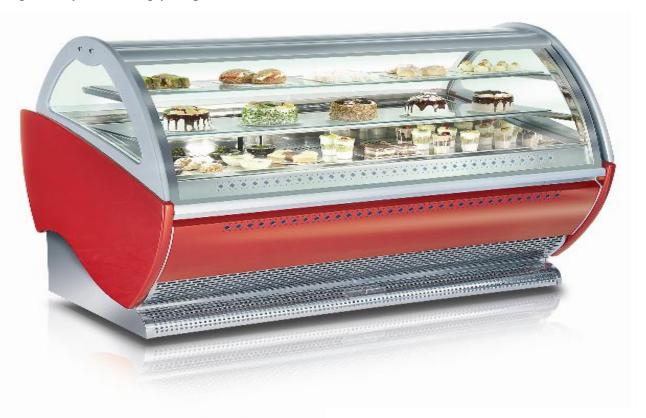

**TROY PASTRY SHOWCASES:** With its power , you can keep your products at best, even at the worst conditions.

Pastry cases have 3 display shelves with rising temprature starting from the base.(+4 to +8)