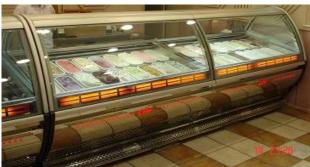

**TROY PASTRY SHOWCASES:** With its power , you can keep your products at best, even at the worst conditions.

Pastry cases have 3 display shelves with rising temprature starting from the base.(+4 to +8)