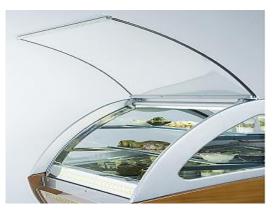

Like all SEVEL models TROY GELATO is testing at 35 C(centigrade) to run at -22 C (centigrade).

Front Double Heated Glass opens from below to top for easy cleaning.

All SEVEL models are available in ALL RAL COLORS. –Free of Charge All SEVEL GELATO SHOWCASES are shipped with complete set of Stainless Steel Pans- Free of Charge Strong Wooden Crate-with IPPCs marks- Free of Charge