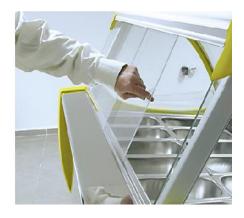

**FREE 3D CAD DRAWINGS!** 

SPECIFICATIONS: Both Night Blinds&Plexi-Sliding Doors is available- Free of Charge

TROY has automatic defrost system, also manual defrost can be started from the digital control panel . With the double defrosting system it completes defrosting cycle in less than three minutes which helps to keep the quality of the ice-cream and gelato for more longer periods.