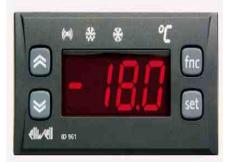

**FREE 3D CAD DRAWINGS!** 

SPECIFICATIONS: Both Night Blinds&Plexi-Sliding Doors is available- Free of Charge

TROY has automatic defrost system, also manual defrost can be started from the digital control panel . With the double defrosting system it completes defrosting cycle in less than three minutes which helps to keep the quality of the ice-cream and gelato for more longer periods.