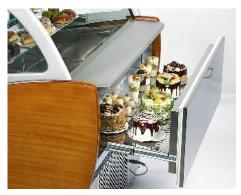

**TROY PASTRY SHOWCASES:** With its power , you can keep your products at best, even at the worst conditions.

Pastry cases have 3 display shelves with rising temprature starting from the base.(+4 to +8)

### TROY COUNTER-TOP:

As the same elegant look as TROY showcases, TROY Counter-Tops are perfect complementary units. Besides, with the help of <u>Custom</u> <u>Corner Counter-Tops ,</u> it is possible to create endless decorations solutions.