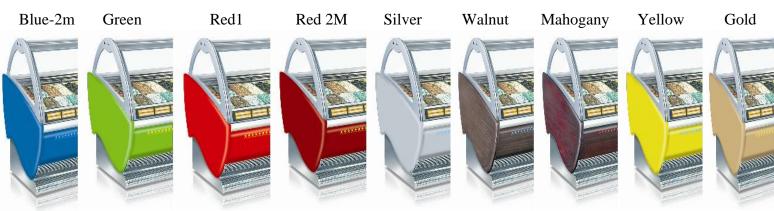

# TROY GELATO-PASTRY SHOWCASES:

<u>TROY is everything you can demand from a showcase</u>. With it's standard double heated glasses and thicker isolation, it supplies 7-8 % better performance comparing to our other product lines. In addition the total electric consumption is lower than the other models.

TROY is a high value-added product because of its angular stainless steel body , which supplies perfect view even from distance.

Troy models can be used in outdoors even in the tropical climates over 35 centigrades and at the high humidities.

Like all SEVEL models TROY GELATO is testing at 35 C(centigrade) to run at -22 C (centigrade).

Front Double Heated Glass opens from below to top for easy cleaning.

All SEVEL models are available in ALL RAL COLORS. –Free of Charge All SEVEL GELATO SHOWCASES are shipped with complete set of Stainless Steel Pans- Free of Charge Strong Wooden Crate-with IPPCs marks- Free of Charge