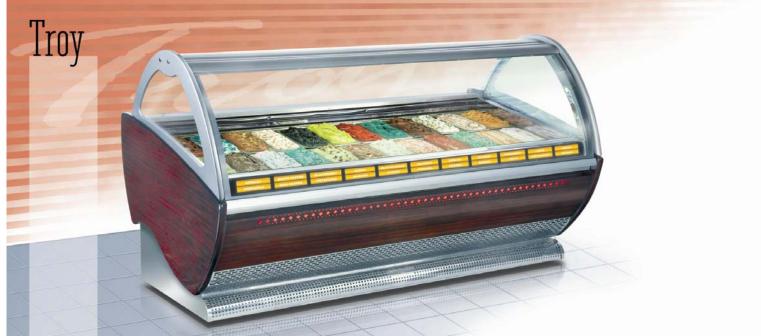

# TROY GELATO-PASTRY SHOWCASES:

<u>TROY is everything you can demand from a showcase</u>. With it's standard double heated glasses and thicker isolation, it supplies 7-8 % better performance comparing to our other product lines. In addition the total electric consumption is lower than the other models.

TROY is a high value-added product because of its angular stainless steel body , which supplies perfect view even from distance.

Troy models can be used in outdoors even in the tropical climates over 35 centigrades and at the high humidities.