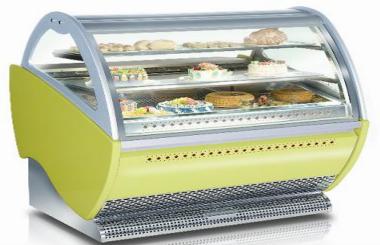

# TROY GELATO-PASTRY SHOWCASES:

<u>TROY is everything you can demand from a showcase</u>. With it's standard double heated glasses and thicker isolation, it supplies 7-8 % better performance comparing to our other product lines. In addition the total electric consumption is lower than the other models.

TROY is a high value-added product because of its angular stainless steel body , which supplies perfect view even from distance.

Troy models can be used in outdoors even in the tropical climates over 35 centigrades and at the high humidities.

**TROY PASTRY SHOWCASES:** With its power , you can keep your products at best, even at the worst conditions.

Pastry cases have 3 display shelves with rising temprature starting from the base.(+4 to +8)