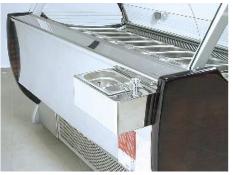

# **SCOOP-WASHER:**

COMPANY'S NAME & LOGO DESIGN:

We can write with your Company's Name & Logo on the front Stainless Steel panel .

Please click here for TROY technical details.