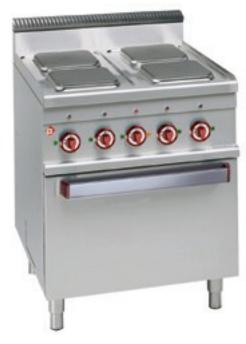

## Ref: E77/4PQF7 Square hobs x4 on electric oven GN 2/1 and grill "Optima 700"

**Brand: DIAMOND** 

- 4 hobs (2.6 kW) dimensions 220x220 mm.
- Electric oven, (4.4 kW) dim. 560x630xh295 mm, grill (2.75 kW).
- Manufactured in stainless steel 18/10 AISI 304, with adjustable feet in stainless steel.
- Top pressed with lateral edges.
- Cooking hobs in cast iron, with sealed edges in stainless steel. Controlled temperature by switch 7 positions.
- Electric oven GN 2/1, heated by stainless/steel element sited on top and bottom of the oven. Structure and oven door with insulated double skin, spring hinges and stainless/steel handle, poignée en inox. Controlled temperature oven 125°C to 300°C degree by thermostat.