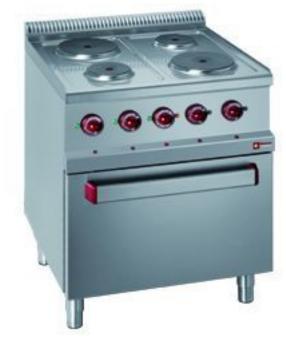

## Ref: E77/4PF7-N Hobs x4 on electric oven GN 2/1 and grill

**Brand: DIAMOND** 

- 4 hobs (2x 1.5 kW Ø 150 mm and 2x 2.6 kW Ø 220 mm).
- Electric oven, (5,3 kW) dim. 560x660xh310 mm, grill.
- Manufactured in stainless steel AISI 304, with adjustable feet in stainless steel.
- Top pressed with lateral edges.
- Cooking hobs in cast iron, with sealed edges in stainless steel. Controlled temperature by switch 7 positions.
- Electric oven GN 2/1, heated by stainless/steel element sited on top and bottom of the oven. Structure and oven door with insulated double skin, spring hinges and stainless/steel handle, poignée en inox. Controlled temperature oven 125°C to 300°C degree by thermostat..