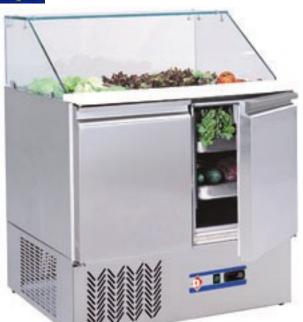

## Ref: **SALG/VX Refrig. 2x GN 1/1 + 1/2 saladette with glass**

⋅mm (BxDxH) :880x700xh830/1075
⋅T°: +2°+8°/+4°+10°
⋅kW:0,23
⋅Volt: 230/1
⋅kg: 85
⋅M<sup>3</sup>: 0,48

Temperature:  $+2^{\circ} + 8^{\circ}$ 

- Curved hard glass.
- Capacity 2 GN 1/1 + 1/2 height 150 mm.
- Exterior and interior finished in stainless steel AISI 304.
- Deep drawn bottom with rounded corners.
- Magnetic door closing.
- Cutting surface made of polyethylene.
- Built-in hermetic unit (surrounding  $t^{\circ}+32^{\circ}C$ ).
- 1 ventilated evaporator treated against salts "coating".
- Electronic thermostat, automatic defrosting.
- Note: delivered without food bins.