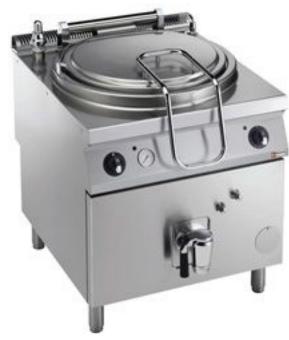

## Ref: E22/M150I8-N Electric kettle, 150 liters, indirect heating, on cupboard

**Brand: DIAMOND** 

- Diameter of the basin 600, depth 530 mm. Outlet tap of 2".
- Manufactured in stainless steel AISI 304, submerged "top", (20/10 mm), adjustable legs in stainless steel (150-200 mm), watertight "IPX5". "Pressed" tank in stainless steel AISI 316. Water tap to fill tank.
- "Pressed" lid made out of stainless steel AISI 316 with double walls "reinforced edges".
- Indirect heating, double skin tank, water tap for the filling up, second tap (overflow outlet) to check the end of the filling up. Pressure control of the double skin by a 0.5-bar valve, with manometer.
- Electric heating by immersion elements in the double skin, provided with a regulator of energy, thermostat of safety.

·mm (BxDxH) :800x900xh850/920

·**kW**:21,5

·**Volt**: 400/3N 50-60Hz

·**kg**: 145 ·**M**<sup>3</sup>: 1,2