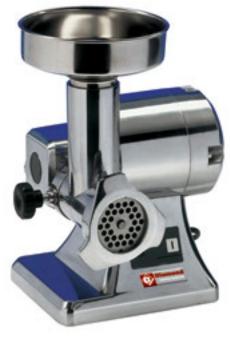

## Ref: TS8 Meat mincer n° 8, 20 kg/h

**Brand: DIAMOND** 

- Exterior chassis in "aluminum alloy".
- The body of the chopper and the inside out leadscrew are also manufactured in treated "aluminum alloy" for food and stainless steel, all the interior parts are easily dismantled allowing easy maintenance.
- Upper bowl in stainless steel AISI 304.
- Standard delivered with a 6 mm grid.
- Grid and blade in stainless steel "auto-sharping".
- Wheel drive in oil bath.
- Low voltage control 24V.
- Production: 20 kg/hour.
- Aplliances are in compliance with standards (CE) in force.

·mm (BxDxH) :300x240xh300

·**kW**:0,38 ·**Hp**:0,5

·Volt:230/1N 50Hz

·kg:8  $\cdot$ **M**<sup>3</sup>: 0,07