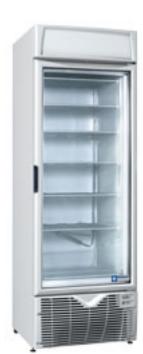

## Ref: **J360NS/B** Negative temperature display, 400 liters

## **Brand : FRAMEC**

•mm (BxDxH) :668x685xh1990 •T° :-10° -25° •kW :0,59 •Volt : 230/1N 50Hz •kg : 123 •M<sup>3</sup> : 0,95

## Temperature: -10° -25°

- "Light box" rounded.
- Interior and exterior in plastic coated steel.
- Interior lighting, mechanical thermostat.
- 5 cooling levels (547x390 mm).
- Reversible door, closure by magnetic joint, built in handle.
- Built in hermetic unit (surroundings  $-t^{\circ} + 32^{\circ}C$ ).
- Static evaporator, refrigerant expansion R404A by capillary.
- CFC-free polyurethane insulation.
- Adjustable feet.
- Reversible door made by qualified technicians.
- The equipment is manufactured following the (CE) standards in force.