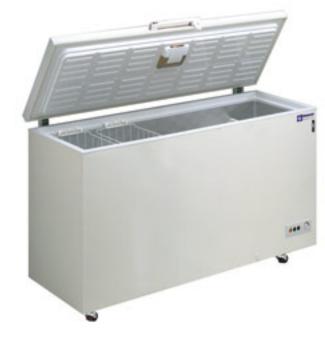

## Ref: SCO50EP/T Chest freezer 500 liters

**Brand: DIAMOND** 

·mm (BxDxH) :1550x685xh895

·**T**°:-14°-24°

·**kW**:0,15

·**Volt**: 230/1N 50Hz

**·kg** :66  $\cdot M^3 : 1,1$  - Temperature:  $-14^{\circ}$  - $24^{\circ}$ 

- Internal capacity 465 liters.

- Inside dimensions: 1380x480xh725 mm.

- Solid lid on hinges, fitted with a lock with keys.

- Interior lighting.

- Polyurethane isolation without CFC (65 mm).

- Mechanical thermostat.

- Thermometer, for visualization of the internal temperature.

- On/Off switch.

- Hermetically sealed unit, for room temperature +32°C, statique condenser.

- Static evaporator, placed in to the walls.

- Cooling expansion R134A by capillary.

- Manual defrosting, with condensed water drain system in the front of the appliance.

- Interior design in "waffled" aluminum, exterior design in lacquered sheet steel, color white.

- Delivered with 2 baskets.

- Undercarriage on swiveling wheels.

- The equipment is manufactured following the (CE) standards in force