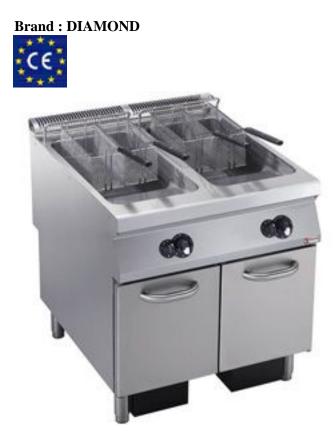

## Ref: G22/F46A8-N Gas fryer 2 basins "Y" 23 liters, external burners, on undercarriage

•mm (BxDxH) :800x900xh850/920 •kcal/h :34400 •kg : 115 •M<sup>3</sup> : 1,03

- Dimensions of the basins 340x400xh575 mm.
- Oil capacity, min 21 lit. max 23 lit.
- 2 chromed baskets per basin, dimensions 140x330xh150 mm.

- Manufactured in stainless steel AISI 304, submerged "top", (20/ 10th) with liquids catching basin, adjustable legs in stainless steel (150/200mm), watertight "IPX5".

- Welded basin "Y" of stainless steel AISI 304 with rounded corners, equipped with cold zone, (bullet) outlet tap. Cover executed in stainless steel.

- Gas heating through burners with horizontal flame, placed under the basin. Temperature regulation from 120°C to 190°C.