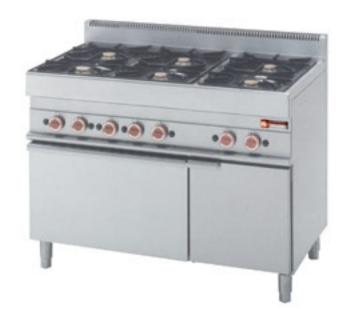

## Ref: G65/6BFA11 Range with 6 open burners on gas oven and neutral cupboard

**Brand: DIAMOND** 

- 6 open burners, 3x 3,6 kW and 3x 5 kW.
- Gas oven 5 kW (dim. 530x540xh250 mm), T° 150°C to 300°C.
- Neutral cupboard GN 1/1, (dim. 340x540xh390 mm).
- Manufactured in stainless steel 18/10 AISI 304, adjustable legs in stainless steel.
- Oven room and double glazed door provided with thermic spun glass isolation. Hinged oven door with spring system, grip in stainless steel.
- Burners of treated cast iron, crown of brass (with very high output). Enamelled fat catchingplate for cookfluid, regulation through gas-tap. Upper enamelled grid, dimensions  $340 \times 570$  mm.
- Gas oven, heating through stainless steel burners with stabilized flame. Temperature regulator of the oven between 120°C and 320 °C, through thermostatic gas tap.

·mm (BxDxH):1100x650xh850/950

·kcal/h:26500

**·kg**:124

 $\cdot M^3 : 0.92$