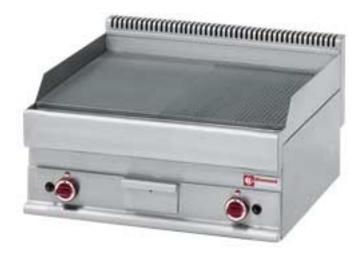

## Ref: G65/PMCD7T Gas cooking plate 1/2 flatt - 1/2 ribbed -Top- hard chrome "50 μm"

**Brand: DIAMOND** 

- Useful dimensions of the cooking surface 695x520 mm, 36,1 dm2.
- Manufactured in stainless steel 18/10 AISI 304.
- Cooking plates in cast iron with high conduction of heath, equipped with a peripheral border, to guarantee a perfect cover -up.

Frontal catching drawer for cook fluid.

- Gas heating, through stainless steel burners with stabilized flame
- . Regulation of the flame through a gas tap (chrome version, thermostatic gas tap).

Version: - with hard chrome plate "50 µm".

·mm (BxDxH) :700x650xh280/380

·kcal/h:9800

·**kg**:75

 $\cdot M^3 : 0.29$