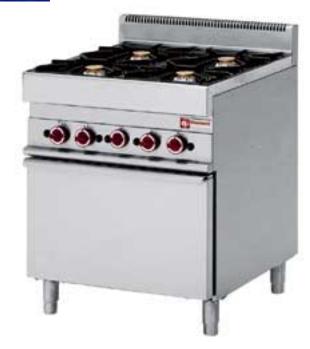

## Ref: **G65/4BF7**

## Gas range 4 burners with gas oven

**Brand: DIAMOND** 

- 4 burners, (2x 3,6 kW and 2x 5 kW).
- Gas oven, (5 kW), dimensions 530x540x250 mm.
- Manufactured in stainless steel 18/10 AISI 304, adjustable legs in stainless steel.
- Oven room and double glazed door provided with thermic spun glass isolation. Hinged oven door with spring system, grip in stainless steel.
- Burners of treated cast iron, crown of brass (with very high output). Enamelled fat catchingplate for cookfluid, regulation through gas-tap. Upper enamelled grid, dimensions 340x570 mm.
- Gas oven, heating through stainless steel burners with stabilized flame. Temperature regulator of the oven between 120°C and 320 °C, through thermostatic gas tap.

·mm (BxDxH):700x650xh850/950

·kcal/h:19100

·kg:90

 $\cdot M^3 : 0.59$