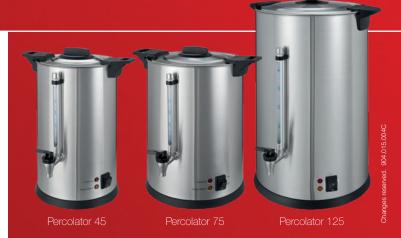

## **Technical details**

| Specifications      | Percolator 45         | Percolator 75          | Percolator 125         |
|---------------------|-----------------------|------------------------|------------------------|
| Holding capacity    | 6 litres              | 10 litres              | 16 litres              |
| Throughput per hour | 10 litres             | 15 litres              | 24 litres              |
| Rated power         | 230V~ 50/60Hz<br>950W | 230V~ 50/60Hz<br>1650W | 230V~ 50/60Hz<br>2600W |
| Dimensions (Øxh)    | 233x425 mm            | 282x430 mm             | 390x575 mm             |
| Tap height          | 115 mm                | 115 mm                 | 115 mm                 |
| Water supply        | No                    | No                     | No                     |