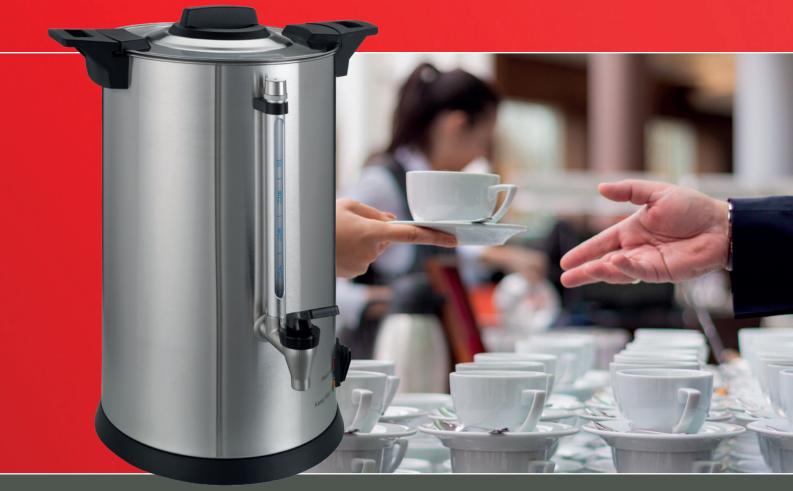

## Percolator

The Percolator from Bravilor Bonamat allows you to brew large quantities of coffee. You need to fill the Percolator manually with water. In addition, you fill the stainless steel filter on top with course-ground coffee. Then, simply switch the unit on. At the end of the brewing cycle, the Percolator automatically switches into the 'keep warm' mode.

The manual tap allows you to dispense as much coffee as needed. Note that the Percolator keeps the coffee warm for as long as the unit is on. The gauge glass shows you how many coffee still remains in the Percolator. On top of that, the heatproof handles are easy to allocate the Percolator.